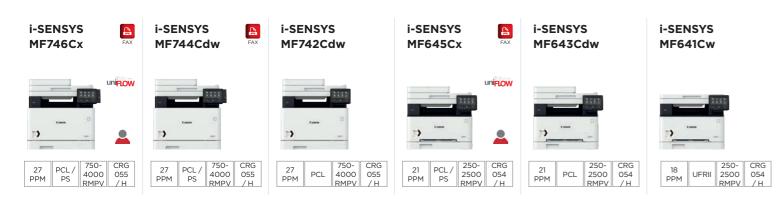

# THE i-SENSYS RANGE PRODUCT SUMMARY

#### **Laser-Multifunctional Printer A4 Colour**