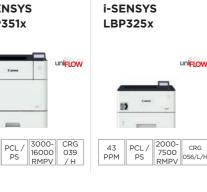

#### **Laser Printer A4 Colour**

#### **KEY**

RMPV Recommended Monthly Print Volume

#### **Cartridge Code**

(H = High Yield Cartridge Available) (L = Low Yield Cartridge Available)