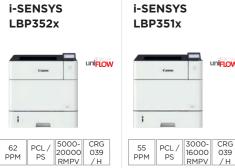

#### **Laser Printer A4 Colour**

#### **KEY**

RMPV Recommended Monthly Print Volume

#### **Cartridge Code**

(H = High Yield Cartridge Available) (L = Low Yield Cartridge Available)