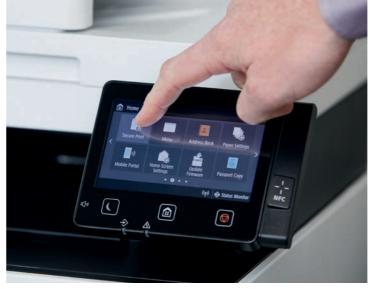

# PERSONALISE TO SUIT YOUR BUSINESS

Canon's unique i-SENSYS Application Library enables you to easily customise function buttons on your printer's large 5" LCD touch screen – so you can meet your specific needs and increase productivity with fast, one touch control of daily tasks. We created five new applications in 2019, so you now have twelve great options to choose from. You can print stored forms, scan-to Email and copy documents with defined settings using a single tap plus display important or helpful messages on the screen.

#### Secure PIN printing

**STRAIGHTFORWARD** 

**SECURITY AND CONTROL** 

Protect confidential documents with simple PIN printing in three easy steps:

- 1) Assign a PIN code when printing from a PC or mobile device
- 2) The document is then sent to the printer and held securely
- 3) Select the secure print icon on the device and enter the PIN to release the document

Access your most frequent tasks directly from the homescreen