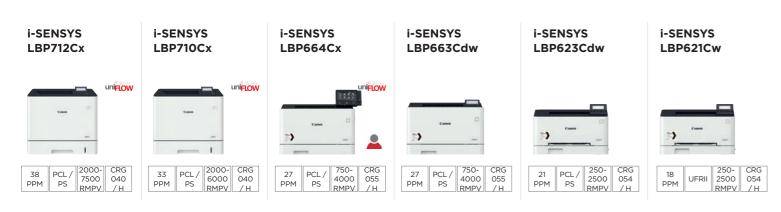

g key areas:

- Convenient user authentication
- Control at device and user level
- Create personalised work flows
- Device and user-based usage and cost tracking with reporting tools

#### uniFLOW

uniFLOW is a software solution that offers added levels of security and control. Simple and secure cloud-based authentication, scanning, and accounting with the below key functionality:

- Simple wizard activation
- Flexible authentication
- Set costs per device, function, and user
- Track costs per device, function, and user
- Cloud based infrastructure



Access your most frequent tasks directly from the homescreen







# THE i-SENSYS RANGE PRODUCT SUMMARY

#### **Laser-Multifunctional Printer A4 Colour**



#### **Laser Multi-Function Printer A4 Mono**



#### **Laser Printer A4 Colour**





#### **Laser Printer A4 Mono**





i-SENSYS

LBP113w



i-SENSYS

LBP6030B







### **i-SENSYS GENUINE TONER**

Canon toner is designed to work seamlessly with Canon printers to provide you with the fast fusing performance and high quality print you expect. Canon toner technology ensures uncompromised results. For beautiful, long lasting print quality, trust Canon engineered toner.

When buying a Canon cartridge always look out for the hologram, with its colour change technology, and the 'Genuine' Canon logo on the outside of the package.

Then you can be certain that you'll get the very best print quality from your Canon printer, fax machine or multifunctional device. The phrase "for use in Canon products" does not mean it's an original Canon cartridge.







Compact & high capaci