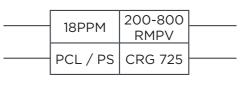

#### **KEY**

RMPV Recommended Monthly Print Volume

#### **Cartridge Code**

(H = High Yield Cartridge Available) (L = Low Yield Cartridge Available)