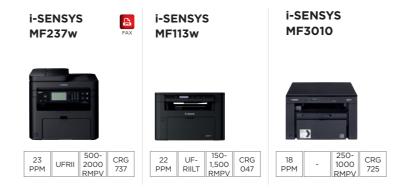

# THE i-SENSYS RANGE PRODUCT SUMMARY

#### **Laser Printer A4 Mono**

i-SENSYS

LBP113w

i-SENSYS

LBP6030B