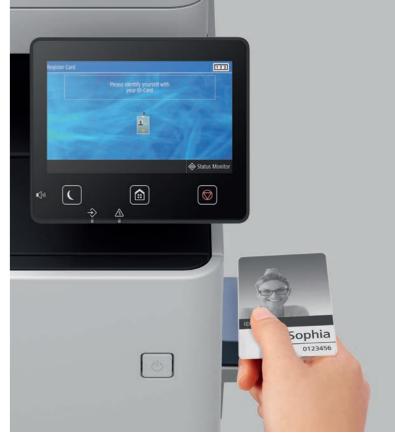

#### **Universal Login Manager**

The Universal Login Manager helps boost control in the following key areas:

- Convenient user authentication
- Control at device and user level
- Create personalised work flows
- Device and user-based usage and cost tracking with reporting tools

#### uniFLOW

uniFLOW is a software solution that offers added levels of security and control. Simple and secure cloud-based authentication, scanning, and accounting with the below key functionality:

- Simple wizard activation
- Flexible authentication
- Set costs per device, function, and user
- Track costs per device, function, and user
- Cloud based infrastructure