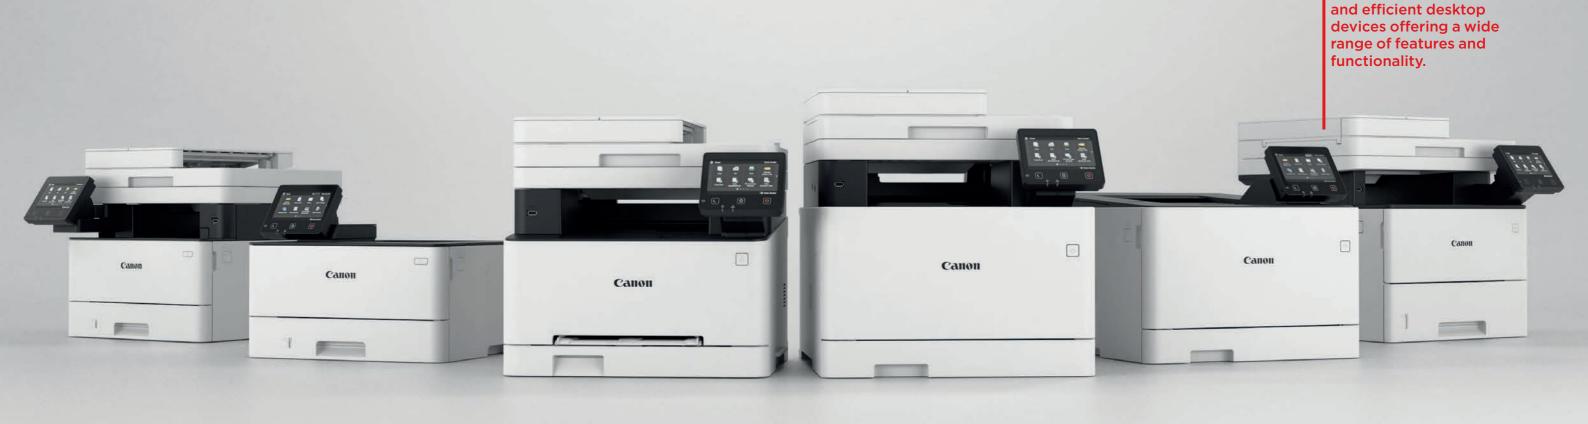

## THE i-SENSYS RANGE ULTRA-FAST, FEATURE-PACKED LASER PRINTERS

The i-SENSYS range consists of a portfolio of productive and efficient desktop devices offering a wide range of features and functionality. keep your business running efficiently in a cost effective manor. Remote without the hassle of ongoing maintenance.

These laser printers provide a total portfolio of flexible desktop printers that can offer SOHO self-managed solutions, as well as being part of a larger enterprise solution.

As well as providing the simplicity and hassle-free benefits that modern workers need, the products tick the boxes for IT managers and support Compact in profile but feature packed, staff to be able to manage the devices management and simple installation ensure productivity isn't compromised with a reliable device always by your side.