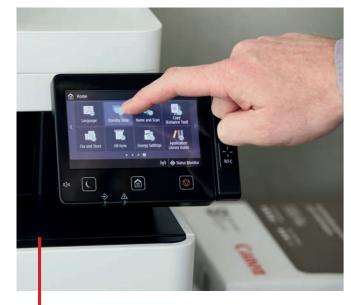

The intuitive and highly customisable 5" touch screen LCD display enables productivity with the touch of a button on selected models

# PERSONALISE TO SUIT YOUR BUSINESS

Canon's unique i-SENSYS Application Library enables you to easily customise function buttons on your printer's large 5" LCD touch screen – so you can meet your specific needs and increase productivity with fast, one touch control of daily tasks. We created five new applications in 2019, so you now have twelve great options to choose from. You can print stored forms, scan-to Email and copy documents with defined settings using a single tap plus display important or helpful messages on the screen.

Access your most frequent tasks directly from the homescreen