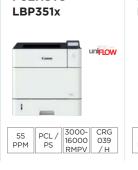

#### **Laser Printer A4 Colour**

#### **KEY**

RMPV Recommended Monthly Print Volume

#### **Cartridge Code**

(H = High Yield Cartridge Available) (L = Low Yield Cartridge Available)