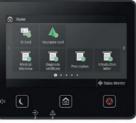

# PERSONALISE TO SUIT YOUR BUSINESS

Canon's unique i-SENSYS Application Library enables you to easily customise function buttons on your printer's large 5" LCD touch screen – so you can meet your specific needs and increase productivity with fast, one touch control of daily tasks. We created five new applications in 2019, so you now have twelve great options to choose from. You can print stored forms, scan-to Email and copy documents with defined settings using a single tap plus display important or helpful messages on the screen.

Access your most frequent tasks directly from the homescreen