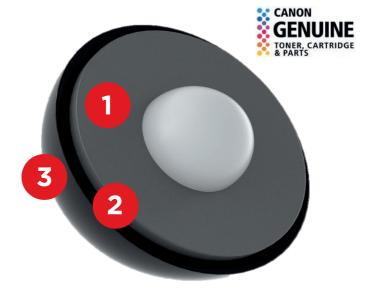

### **TONER CARTRIDGES**

All new black & white and colour toner technology has been improved.

This toner is more durable, lasts longer, and melts quickly at lower temperature.

- 1. Polymer layer melts quickly at low temperatures. This produces fast print speeds & low energy consumption
- 2. Wax center
- 3. Strong outer shell for improved durability & stability