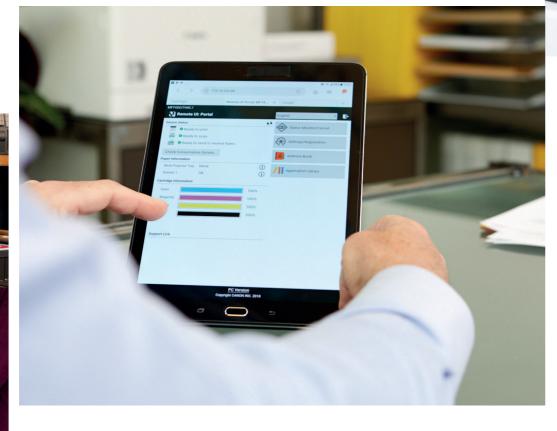

Keep control of your toner levels through monitoring on your device display, remote user interface and smartphone & tablets. Wherever you are, you can easily check when toner levels are running low and manage more efficiently.