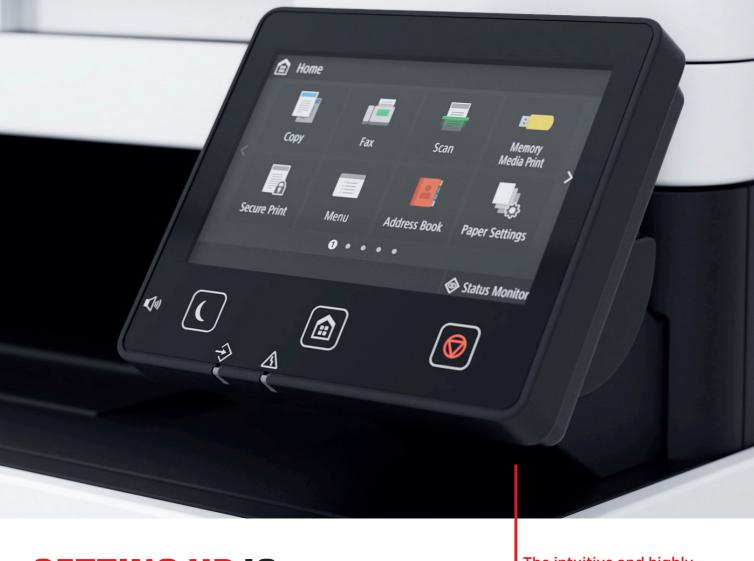

The intuitive and highly customisable 5" touch screen LCD display enables productivity with the touch of a button on selected models

# PERSONALISE TO SUIT YOUR BUSINESS

Canon's unique i-SENSYS Application Library enables you to easily customise function buttons on your printer's large 5" LCD touch screen – so you can meet your specific needs and increase productivity with fast, one touch control of daily tasks. We created five new applications in 2019, so you now have twelve great options to choose from. You can print stored forms, scan-to Email and copy documents with defined settings using a single tap plus display important or helpful messages on the screen.