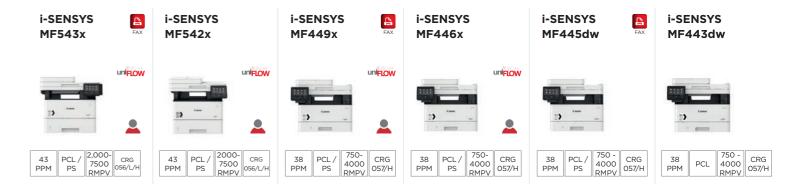

# THE i-SENSYS RANGE PRODUCT SUMMARY

#### **Laser Multi-Function Printer A4 Mono**