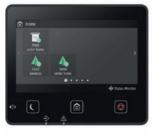

# PERSONALISE TO SUIT YOUR BUSINESS

Canon's unique i-SENSYS Application Library enables you to easily customise function buttons on your printer's large 5" LCD touch screen – so you can meet your specific needs and increase productivity with fast, one touch control of daily tasks. We created five new applications in 2019, so you now have twelve great options to choose from. You can print stored forms, scan-to Email and copy documents with defined settings using a single tap plus display important or helpful messages on the screen.

Access your most frequent tasks directly from the homescreen