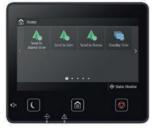

# PERSONALISE TO SUIT YOUR BUSINESS

Canon's unique i-SENSYS Application Library enables you to easily customise function buttons on your printer's large 5" LCD touch screen – so you can meet your specific needs and increase productivity with fast, one touch control of daily tasks. We created five new applications in 2019, so you now have twelve great options to choose from. You can print stored forms, scan-to Email and copy documents with defined settings using a single tap plus display important or helpful messages on the screen.

Access your most frequent tasks directly from the homescreen