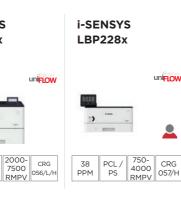

#### **Laser Printer A4 Colour**

#### **KEY**

RMPV Recommended Monthly Print Volume

#### **Cartridge Code**

(H = High Yield Cartridge Available) (L = Low Yield Cartridge Available)