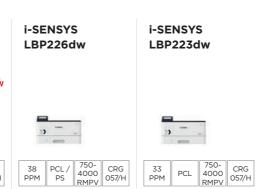

# THE i-SENSYS RANGE PRODUCT SUMMARY

#### **Laser-Multifunctional Printer A4 Colour**

#### **Laser Multi-Function Printer A4 Mono**

#### **Laser Printer A4 Colour**

#### **Laser Printer A4 Mono**

i-SENSYS

LBP113w

i-SENSYS

LBP6030B